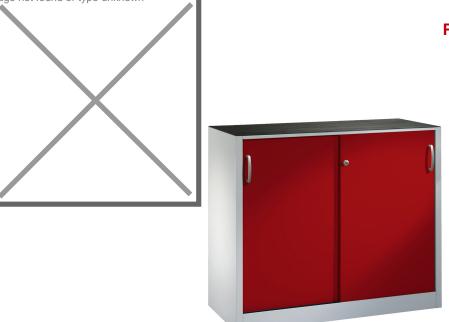

## **Product description**

Sliding door cabinet or tool cabinet. Widely used in warehouse or workshops. Supplied as standard with a grooved rubber mat on the top, 2 sliding doors including bow handles and a pressure cylinder lock with 2 keys. Due to the 15-mm grid, the cabinet is equipped with 1 height-adjustable shelf with a maximum load of 70 kg. to a different color? Ask about our options.

## Specifications

Article arrangement: New Version: with 2 sliding doors and 1 floor Shelves: adjustable in height Ral colour: 3003 Width (mm): 1200 Height (mm): 1000 Depth (mm): 400 Weight (kg) 39.05 Type number: 57-1200S-1

Type: sliding door cabinet Material: steel Colour: red Surface treatment: powdercoating Internal width (mm): 1197 Internal height (mm): 855 Loading capacity (kg): 70 Options: shelves adjustable and removable EAN Code (Gtin) 8719424106121