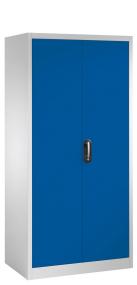

## **Product description**

Revolving door cabinet or tool cabinet. Widely used in warehouse or workshops. Supplied as standard with an Ergo-Lock system, easy to close by just pushing the handle. The doors have a door reinforcement in the middle and have an opening angle of approx. 110 degrees. The galvanized shelves are adjustable in height by the 15mm grid and have a maximum load of 70kg. colour? Ask about our options.

## Specifications

Article arrangement: New Version: with 2 hinged doors and 4 floors Shelves: adjustable in height Ral colour: 5010 Width (mm): 930 Height (mm): 1950 Depth (mm): 600 Weight (kg) 75.2 Type number: 57-930-4

Scan the QR code for more information

Type: material cabinet Material: steel Colour: dark blue Surface treatment: powdercoating Internal width (mm): 928 Internal height (mm): 1840 Loading capacity (kg): 70 Options: shelves adjustable and removable EAN Code (Gtin) 8719424106541