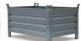

## **Product description**

Revolving door cabinet or tool cabinet. Widely used in warehouse or workshops. Supplied as standard with an Ergo-Lock system, easy to close by just pushing the handle. The doors have a door reinforcement in the middle and have an opening angle of approx. 110 degrees. The galvanized shelves are adjustable in height by the 15mm grid and have a maximum load of 70kg. colour? Ask about our options.

## **Specifications**

Article arrangement: New

Version: with 2 hinged doors and 4 floors

Shelves: adjustable in height

Ral colour: 7035 Width (mm): 1200 Height (mm): 1950 Depth (mm): 600 Weight (kg) 89.27 Type number: 57-1200-4

Scan the QR code for more information

Type: material cabinet

Material: steel Colour: grey

Surface treatment: powdercoating

Internal width (mm): 1198 Internal height (mm): 1840 Loading capacity (kg): 70

Options: shelves adjustable and removable