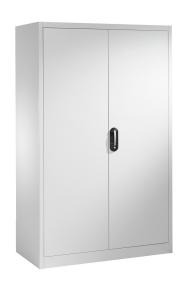

## **Product description**

Revolving door cabinet or tool cabinet. Widely used in warehouse or workshops. Supplied as standard with an Ergo-Lock system, easy to close by just pushing the handle. The doors have a door reinforcement in the middle and have an opening angle of approx. 110 degrees. The galvanized shelves are adjustable in height by the 15mm grid and have a maximum load of 70kg. colour? Ask about our options.

## **Specifications**

Article arrangement: New

Version: with 2 hinged doors and 4 floors

Shelves: adjustable in height

Ral colour: 7035 Width (mm): 1200 Height (mm): 1950 Depth (mm): 600 Weight (kg) 89.27 Type number: 57-1200-4

Scan the QR code for more information

Type: material cabinet

Material: steel Colour: grey

Surface treatment: powdercoating

Internal width (mm): 1198 Internal height (mm): 1840 Loading capacity (kg): 70

Options: shelves adjustable and removable