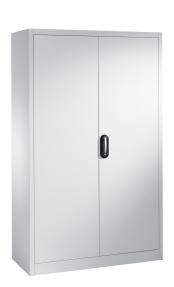

## **Product description**

Revolving door cabinet or tool cabinet. Widely used in warehouse or workshops. Supplied as standard with an Ergo-Lock system, easy to close by just pushing the handle. The doors have a door reinforcement in the middle and have an opening angle of approx. 110 degrees. The galvanized shelves are adjustable in height by the 15mm grid and have a maximum load of 70kg. colour? Ask about our options.

## Specifications

Article arrangement: New Version: with 2 hinged doors and 4 floors Shelves: adjustable in height Ral colour: 7035 Width (mm): 1200 Height (mm): 1950 Depth (mm): 500 Weight (kg) 81.58 Type number: 57-1200-4

Scan the QR code for more information

Type: material cabinet Material: steel Colour: grey Surface treatment: powdercoating Internal width (mm): 1198 Internal height (mm): 1840 Loading capacity (kg): 70 Options: shelves adjustable and removable EAN Code (Gtin) 8719424106619