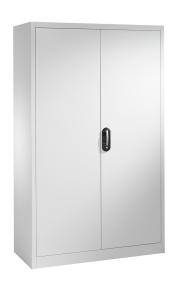

## **Product description**

Revolving door cabinet or tool cabinet. Widely used in warehouse or workshops. Supplied as standard with an Ergo-Lock system, easy to close by just pushing the handle. The doors have a door reinforcement in the middle and have an opening angle of approx. 110 degrees. The galvanized shelves are adjustable in height by the 15mm grid and have a maximum load of 70kg. colour? Ask about our options.

## **Specifications**

Article arrangement: New

Version: with 2 hinged doors and 4 floors

Shelves: adjustable in height

Ral colour: 7035 Width (mm): 1200 Height (mm): 1950 Depth (mm): 400 Weight (kg) 71.78

Type number: 57-1200-4

Type: material cabinet

Material: steel Colour: grey

Surface treatment: powdercoating

Internal width (mm): 1198 Internal height (mm): 1840 Loading capacity (kg): 70

Options: shelves adjustable and removable