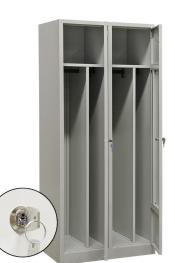

## **Product description**

Double locker with perforated doors. Each locker is divided into three compartments. In the vertical compartments there is room to hang clothes on the clothes hooks and in the top compartment there is room to put things away. The doors can be closed with a solid cylinder lock.

## Specifications

Article arrangement: New Version: 2 doors (cylinder lock) Colour: grey Surface treatment: painted Height (mm): 1800 Type number: 45-WRD2

Scan the QR code for more information

Type: locker cabinet Material: steel Ral colour: 7035 Width (mm): 800 Depth (mm): 500 EAN Code (Gtin) 8719424009422