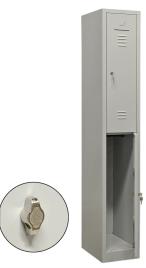

## **Product description**

Locker cabinet with 2 lockers above each other. The locker is equipped with 2 doors which can be closed with a padlock (optional). Both lockers are ventilated and equipped with a label holder and clothes hooks.

## **Specifications**

Article arrangement: New Version: 2 doors (padlock)

Colour: grey

Surface treatment: painted Height (mm): 1950 Type number: 45-WRC12

EAN Code (Gtin) 8719424009255

Scan the QR code for more information

Type: locker cabinet Material: steel Ral colour: 7035 Width (mm): 300 Depth (mm): 500

Additional specifications: Delivery without lock!