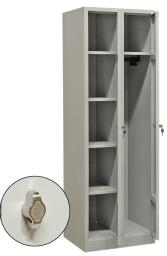

## **Product description**

Wardrobe with 2 doors, height-adjustable shelves on the left and hanging clothes on the right. Fitted with a padlock. Equipped with clothes hooks and perforated doors for ventilation.

## **Specifications**

Article arrangement: New Version: 2 doors (padlock)

Colour: grey

Surface treatment: painted Height (mm): 1800

Options: shelves adjustable and removable

EAN Code (Gtin) 8719424008784

Scan the QR code for more information

Type: locker cabinet Material: steel Ral colour: 7035 Width (mm): 600 Depth (mm): 500 Type number: 45-ML42