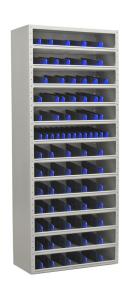

## **Product description**

This compartment cabinet is ideal for the workshop. Due to its thirteen floors and 72 dividers, the cabinet is extremely suitable for small parts such as bolts and screws. The dividers can be adjusted variably. The shelves/tiers are adjustable in height and removable.

## **Specifications**

Article arrangement: New Version: with 72 partition walls

Colour: grey

Surface treatment: painted Height (mm): 1980

Options: shelves adjustable and removable

EAN Code (Gtin) 8719424008852