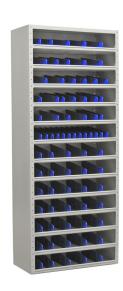

## **Product description**

This compartment cabinet is ideal for the workshop. Due to its thirteen floors and 72 dividers, the cabinet is extremely suitable for small parts such as bolts and screws. The dividers can be adjusted variably. The shelves/tiers are adjustable in height and removable.

## **Specifications**

Article arrangement: New Version: with 72 partition walls

Colour: grey

Surface treatment: painted Height (mm): 1980

Options: shelves adjustable and removable

EAN Code (Gtin) 8719424008845