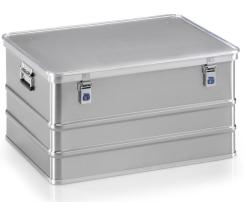

## **Product description**

Transport cases with stacking rims

- Transport cases in light alloy with smooth surface
- Containers and lids with robust pressed sections at the rims
- Hinged lid with full rubber seal and two retaining webbing straps
- Stackable
- 2 spring-drop

## **Specifications**

Article arrangement: New

Version: stackable, with stacking edges Top: lid cloasble with toggle fastener

Length (mm): 790 Width (mm): 590 Height (mm): 410 Loading capacity (kg): 75

Weight (kg) 9.1

EAN Code (Gtin) 8719424026535

Scan the QR code for more information

Type: transport boxes with smooth surface

Material: aluminium

Subgroup: transport boxes Internal length (mm): 750 Internal width (mm): 550 Internal height (mm): 380

Volume (Itr): 156

Type number: 90A1589