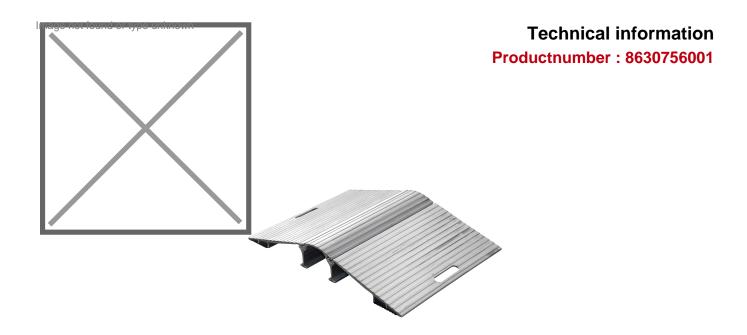

## **Product description**

Aluminum threshold plate suitable for cables up to 11 cm in diameter. This cable tray for heavy vehicles is very suitable for bridging pipes and electrical cables. For example during an event or on a construction site. Load capacity up to 14 tons per pair. Equipped with practical handle. Rubber profiles on the underside prevent the ramp from sliding. Weight per ramp 26 kg. Supplied per 1 piece.

## **Specifications**

Article arrangement: New

Version: suitable for cables up to 110 mm

Length (mm): 860 Height (mm): 130 Weight (kg) 26

Additional specifications: price each EAN Code (Gtin) 8719424103755

Scan the QR code for more information

Type: treshold plate Material: aluminium Width (mm): 600

Loading capacity (kg): 14000 Type number: 86SKR Max Height (mm): 130