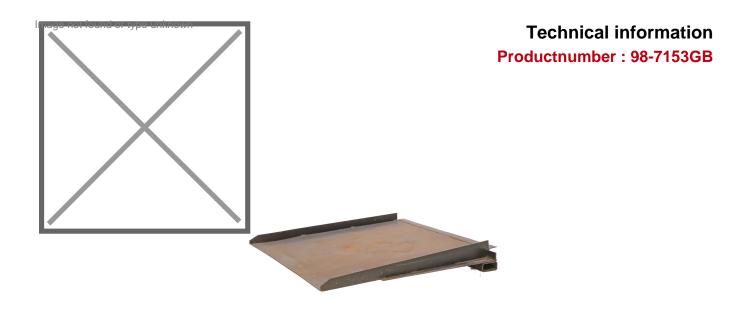

## **Product description**

Used ramp specially designed for easy access to (sea) containers, with a forklift or pallet truck. measuring 1580x1750x220 mm and made of steel in a heavy-duty design, is a robust solution for easy loading and unloading of goods. With a slot on the side, this ramp is designed to be moved with a forklift truck, making loading and unloading efficient. The ramp cannot be moved with a pump truck.

## **Specifications**

Article arrangement: Used Version: heavy version

Floor: flat steel

Surface treatment: signs of use Internal length (mm): 1580 Internal width (mm): 1470

Weight (kg) 190

EAN Code (Gtin) 8719424233360

Scan the QR code for more information

Type: container access ramp

Material: steel Colour: black Length (mm): 1580 Width (mm): 1750 Height (mm): 220 Type number: 7153GB