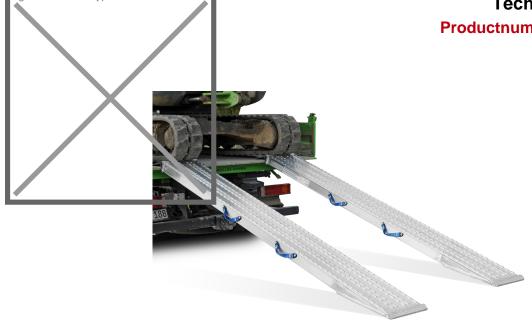

## **Product description**

Professional quality aluminum ramp 400 cm, set of 2 pieces. Very suitable for transporting tracked vehicles and heavy agricultural vehicles. The anti-slip profile prevents slipping. Load capacity per set; 9480kg. Unit weight; 82kg. Suitable for a ramp height of 88 to 118 cm.

This ramp is supplied with a corner profile as standard (see detailed photos). It is optionally possible to adjust this to your liking, please contact us for the possibilities or indicate your preference during the ordering process.

## Specifications

Article arrangement: New Version: aluminium 400 cm (pair) Top: driving area of anti slip profile Width (mm): 520 Weight (kg) 82 Batch (items): 2 Max Height (mm): 1180

Scan the QR code for more information

Type: access ramp straight Material: aluminium Length (mm): 4005 Loading capacity (kg): 9480 Type number: VFR-B Min Height (mm): 880 EAN Code (Gtin) 8719424103748