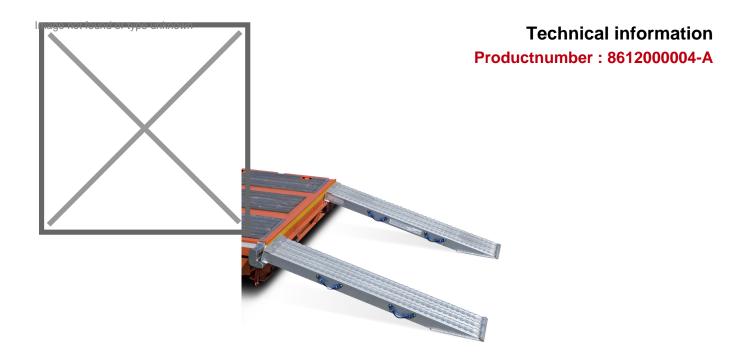

## **Product description**

Professional quality aluminum ramp 350 cm, set of 2 pieces. Very suitable for transporting tracked vehicles and heavy agricultural vehicles. The anti-slip profile prevents slipping. Load capacity per set; 12820kg. Unit weight; 77kg. Suitable for a ramp height of 84 to 107 cm.

This ramp is supplied with a trailer lock as standard (see detailed photos). It is optionally possible to adjust this to your liking, please contact us for the possibilities or indicate your preference during the ordering process.

## **Specifications**

Article arrangement: New Version: aluminium 350 cm (pair) Top: driving area of anti slip profile

Width (mm): 450 Weight (kg) 77 Batch (items): 2

Max Height (mm): 1070

Type: access ramp straight Material: aluminium Length (mm): 3575

Loading capacity (kg): 12820 Type number: VFR-A

Min Height (mm): 840

EAN Code (Gtin) 8719424103564

Scan the QR code for more information