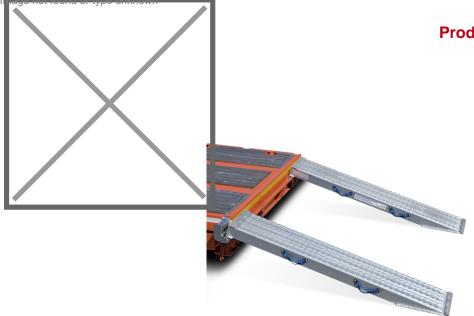

## **Product description**

Professional quality aluminum ramp 400 cm, set of 2 pieces. Very suitable for transporting tracked vehicles and heavy agricultural vehicles. The anti-slip profile prevents slipping. Load capacity per set; 9460kg. Unit weight; 84kg. Suitable for a ramp height of 88 to 118 cm.

This ramp is supplied with a trailer lock as standard (see detailed photos). It is optionally possible to adjust this to your liking, please contact us for the possibilities or indicate your preference during the ordering process.

## Specifications

Article arrangement: New Version: aluminium 400 cm (pair) Top: driving area of anti slip profile Width (mm): 520 Weight (kg) 84 Batch (items): 2 Max Height (mm): 1180

Scan the QR code for more information

Type: access ramp straight Material: aluminium Length (mm): 4005 Loading capacity (kg): 9460 Type number: VFR-A Min Height (mm): 880 EAN Code (Gtin) 8719424103632