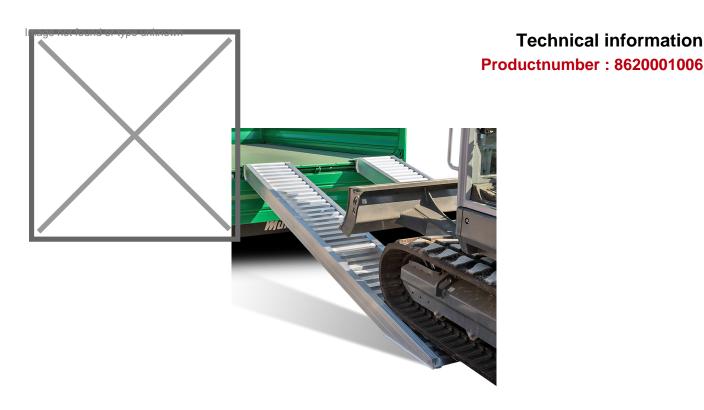

## **Product description**

High quality ramp suitable for loading medium to heavy vehicles such as construction machines, garden machines or ride-on mowers, which are equipped with pneumatic tires or rubber tracks. The driving surface is reinforced at the bottom, which significantly extends the life of the driving plates. Weight per ramp is 39 kg. The load capacity shown is per set!

This ramp is supplied as standard with connection A and a flat floor 1, see detail photos. It is optionally possible to adjust this to your liking, please contact us for the possibilities or indicate your preference during the ordering process.

## **Specifications**

Article arrangement: New Version: aluminium 300 cm (pair) Top: driving area of anti slip profile

Width (mm): 580

Loading capacity (kg): 11330 Type number: AVS-200

Height difference max (mm): 30% with max. height