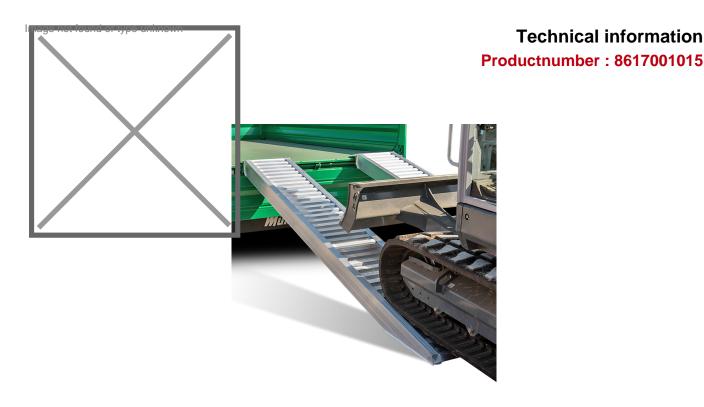

## **Product description**

High quality ramp suitable for loading medium to heavy vehicles such as construction machines, garden machines or ride-on mowers, which are equipped with pneumatic tires or rubber tracks. The driving surface is reinforced at the bottom, which significantly extends the life of the driving plates. Weight per driving plate is 80 kg. The load capacity shown is per set!

This ramp is supplied as standard with connection A and a flat floor 1, see detail photos. It is optionally possible to adjust this to your liking, please contact us for the possibilities or indicate your preference during the ordering process.