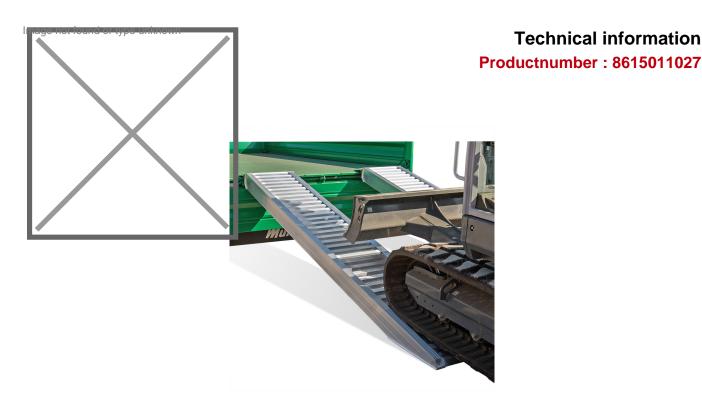

## **Product description**

High quality ramp suitable for loading medium to heavy vehicles such as construction machines, garden machines or ride-on mowers, which are equipped with pneumatic tires or rubber tracks. The driving surface is reinforced at the bottom, which significantly extends the life of the driving plates. Weight per ramp is 28 kg. The load capacity shown is per set!

## **Specifications**

Article arrangement: New Version: aluminium 150 cm (pair) Top: driving area of anti slip profile

Width (mm): 500

Loading capacity (kg): 7300 Type number: AVS-150 Max Height (mm): 270

Scan the QR code for more information

Type: access ramp straight

Material: aluminium Length (mm): 1500 Internal width (mm): 400

Weight (kg) 28 Batch (items): 2

EAN Code (Gtin) 8719424103977