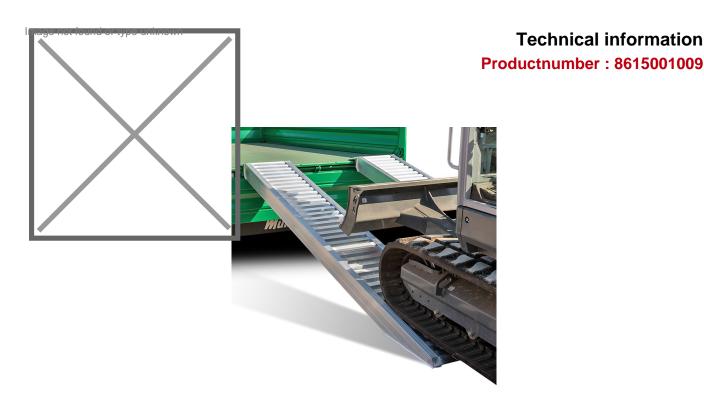

## **Product description**

High quality ramp suitable for loading medium to heavy vehicles such as construction machines, garden machines or ride-on mowers, which are equipped with pneumatic tires or rubber tracks. The driving surface is reinforced at the bottom, which significantly extends the life of the driving plates. Weight per ramp is 39 kg. The load capacity shown is per set!

This ramp is supplied as standard with connection A and a flat floor 1, see detail photos. It is optionally possible to adjust this to your liking, please contact us for the possibilities or indicate your preference during the ordering process.