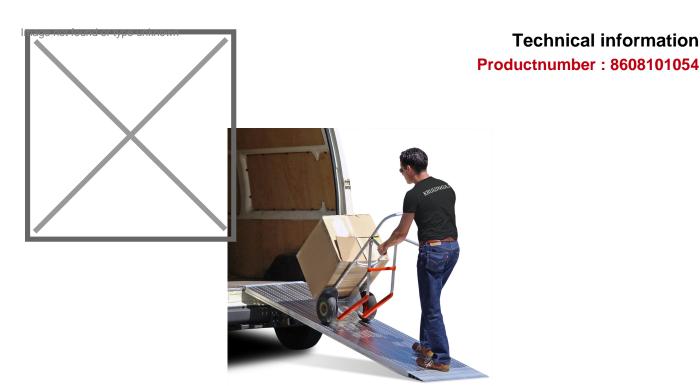

## **Product description**

Professional quality aluminum ramp 200 cm. Very suitable for construction machines, motorcycles, hand trucks or roll containers. Easy to move due to the light weight and the anti-slip profile prevents slipping. payload; 1285kg. Suitable for a ramp height of 31 to 54 cm.