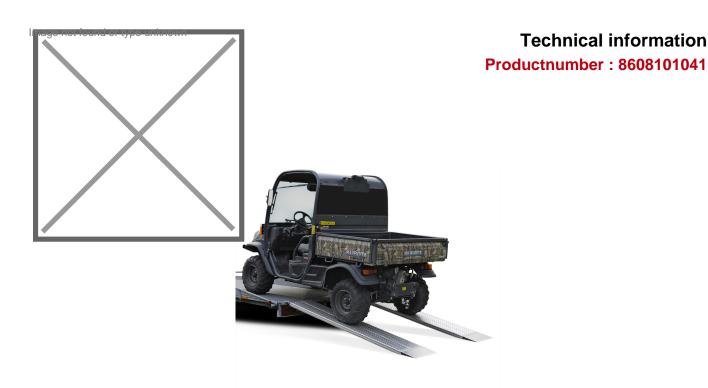

## **Product description**

Professional quality aluminum ramp 150 cm, set of 2 pieces. Very suitable for transporting lawnmowers, light agricultural vehicles, carriages and golf carts. Easy to move due to the light weight and the anti-slip profile prevents slipping. Load capacity per set; 2390 kg with an axle distance of 100 cm. Suitable for a ramp height of 23 to 40 cm.

## **Specifications**

Article arrangement: New Version: aluminium 150 cm (pair) Top: driving area of anti slip profile

Width (mm): 400

Loading capacity (kg): 2390 Type number: AOS-400 Min Height (mm): 230

EAN Code (Gtin) 8719424024555

Scan the QR code for more information

Type: access ramp straight

Material: aluminium Length (mm): 1500 Height (mm): 70 Weight (kg) 15 Batch (items): 2 Max Height (mm): 400