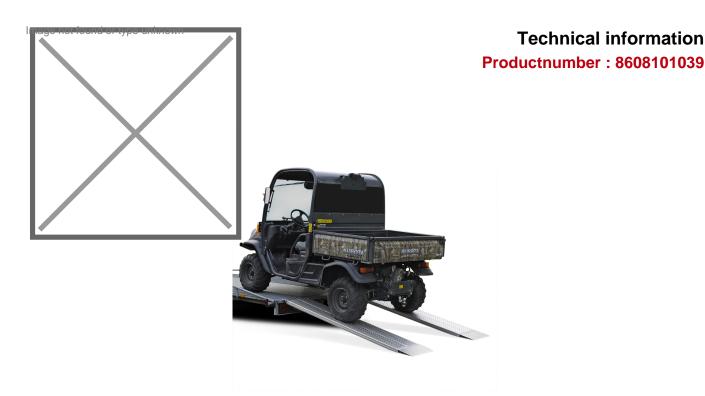

## **Product description**

Professional quality aluminum ramp 350 cm, set of 2 pieces. Very suitable for transporting lawnmowers, light agricultural vehicles, carriages and golf carts. Easy to move due to the light weight and the anti-slip profile prevents slipping. Load capacity per set; 490 kg with an axle distance of 100 cm. Suitable for a ramp height of 56 to 98 cm.

## **Specifications**

Article arrangement: New Version: aluminium 350 cm (pair) Top: driving area of anti slip profile

Width (mm): 400

Loading capacity (kg): 490 Type number: AOS-400 Min Height (mm): 560

EAN Code (Gtin) 8719424024548

Scan the QR code for more information

Type: access ramp straight

Material: aluminium Length (mm): 3500 Height (mm): 60 Weight (kg) 23 Batch (items): 2 Max Height (mm): 980