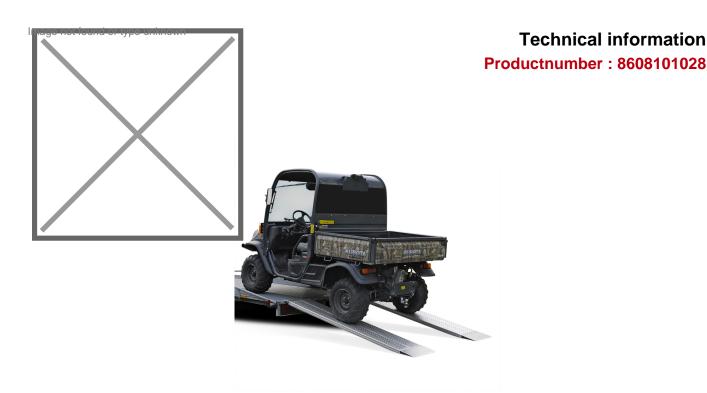

## **Product description**

Professional quality aluminum ramp 250 cm, set of 2 pieces. Very suitable for transporting lawnmowers, light agricultural vehicles, carriages and golf carts. Easy to move due to the light weight and the anti-slip profile prevents slipping. Load capacity per set; 1490 kg with an axle distance of 100 cm. Suitable for a ramp height of 39 to 69 cm.

## **Specifications**

Article arrangement: New Version: aluminium 250 cm (pair) Top: driving area of anti slip profile

Width (mm): 300

Loading capacity (kg): 1490 Type number: AOS-300 Min Height (mm): 500

EAN Code (Gtin) 8719424024463

Scan the QR code for more information

Type: access ramp straight

Material: aluminium Length (mm): 2500 Height (mm): 70 Weight (kg) 19 Batch (items): 2 Max Height (mm): 800