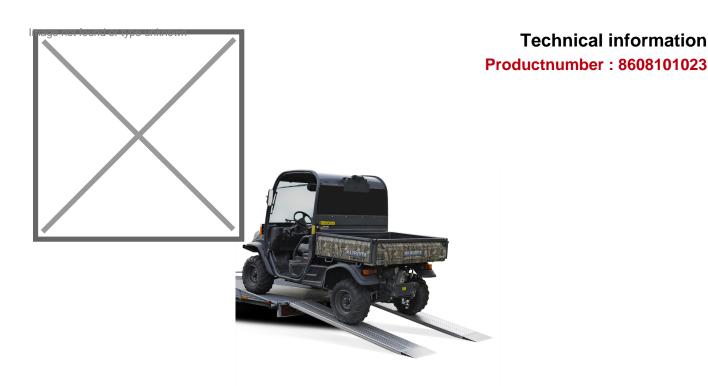

## **Product description**

Professional quality aluminum ramp 300 cm, set of 2 pieces. Very suitable for transporting lawnmowers, light agricultural vehicles, carriages and golf carts. Easy to move due to the light weight and the anti-slip profile prevents slipping. Load capacity per set; 510 kg with an axle distance of 100 cm. Suitable for a ramp height of 47 to 83 cm.

## **Specifications**

Article arrangement: New Version: aluminium 300 cm (pair) Top: driving area of anti slip profile

Width (mm): 300

Loading capacity (kg): 510 Type number: AOS-300 Min Height (mm): 470

EAN Code (Gtin) 8719424095166

Scan the QR code for more information

Type: access ramp straight

Material: aluminium Length (mm): 3000 Height (mm): 60 Weight (kg) 15 Batch (items): 2 Max Height (mm): 830