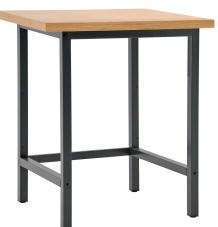

## **Product description**

This workbench forms the basis for efficient and pleasant working.

The stable base frames and length tubes as well as the beech multiplex worktop give the allrounder the necessary stability under the workbenches.

## **Specifications**

Article arrangement: New Version: sans tiroir, 75 cm

Top: working surface of beech plywood, 40 mm high

Ral colour: 7016/5010 Width (mm): 750 Depth (mm): 700 Options: without drawer

EAN Code (Gtin) 8719424082517

Scan the QR code for more information

Type: workbench Material: steel Colour: grey

Surface treatment: powdercoating

Height (mm): 855

Loading capacity (kg): 1000 Type number: 84-0700