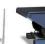

## **Product description**

Wall panel made of powder-coated steel sheet suitable for storing screwdrivers, files, drills, etc. Very suitable for the workshop above the workbench. The tool holder offers the professional a well-organized organization of his tools in the workplace. Easy to mount on the wall where endless expansion is possible.

## **Specifications**

Article arrangement: New Version: suitable for tools

Width (mm): 270 Depth (mm): 60

EAN Code (Gtin) 8719424108026

Scan the QR code for more information

Type: wall panel Material: steel Height (mm): 35