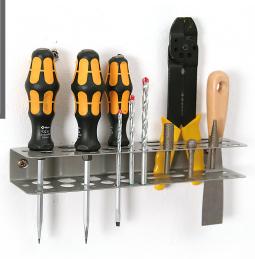

## **Product description**

Wall panel made of powder-coated steel sheet suitable for storing screwdrivers, files, drills, etc. Very suitable for the workshop above the workbench. The tool holder offers the professional a well-organized organization of his tools in the workplace. Easy to mount on the wall where endless expansion is possible.

## **Specifications**

Article arrangement: New Version: suitable for tools

Width (mm): 270 Depth (mm): 60

EAN Code (Gtin) 8719424108026

Scan the QR code for more information

Type: wall panel Material: steel Height (mm): 35