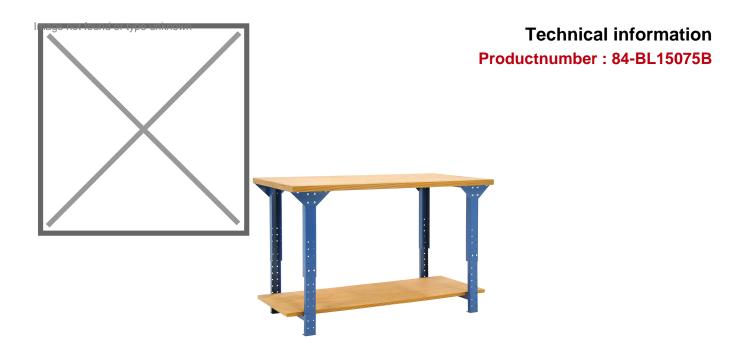

## **Product description**

High quality workbench widely used in warehouse or packing departments. Very suitable for packaging work, inspection work and light or heavy assembly. The workbench has a scratch and impact resistant powder coating and a worktop made of 40 mm thick beech wood treated with clear linseed oil. The frame is made of steel and makes the table easily adjustable in height (min. 65 cm, max. 100 cm).

## **Specifications**

Article arrangement: New

Version: adjustable in height with shelve

Top: working surface of beech plywood, 40 mm high

Ral colour: 5009 Width (mm): 1500 Depth (mm): 750 Options: with shelf Min Height (mm): 650

EAN Code (Gtin) 8719424108347

Type: packaging table Material: steel

Colour: blue

Surface treatment: powdercoating

Height (mm): 650

Loading capacity (kg): 500 Type number: 84-BL-IT Max Height (mm): 1000