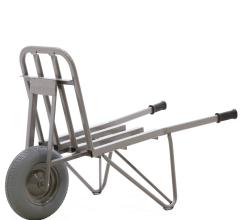

## **Product description**

Matador Stone wheelbarrow with puncture-proof tire has a load capacity of 60 stones.

Equipped with wear slippers for a longer lifespan of the legs.

Has a puncture-proof PU tire (foamed polyurethane) with steel rim with double-locked ball bearings.

The stone wheelbarrow has natural rubber ergonomic hand-shaped handles and is finished with a durable gray powder coating (no solvents, so the least harmful to the environment)

## Specifications

Article arrangement: New Version: with puncture proof wheel (foamed polyurethane) Colour: grey Length (mm): 1440 Height (mm): 940 Type number: 6310910