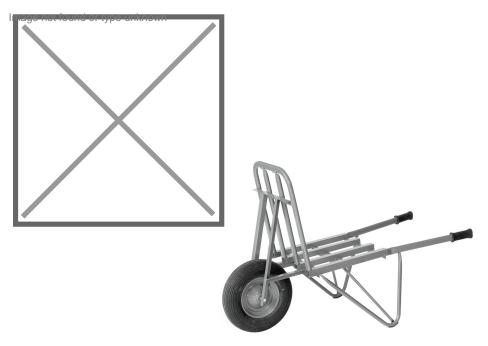

## **Product description**

Matador brick wheelbarrow with pneumatic tyre, capacity 250 Kg.

- M-200-L4 brick wheelbarrow with pneumatic tyre. Loadcapacity: 60-bricks.
- Handle height: 500mm.
- Height: front end 540mm.
- Steel rim with double closed ball bearings.
- 4ply pneumatic tyre.
- Wear pads to extend the lifetime of the legs.
- Ergonomic natural rubber handles especially devised to the form of your hand.
- Finished with a powder coating in grey. (no solvents, less harmful to the environment).

## **Specifications**

Article arrangement: New

Version: with pneumatic tire Ø 400 mm

Colour: grey Length (mm): 1440 Height (mm): 940 Weight (kg) 16.8

EAN Code (Gtin) 8719424218114

Scan the QR code for more information

Type: Matador brick and tile wheelbarrow

Material: steel

Surface treatment: powdercoating

Width (mm): 600

Loading capacity (kg): 250 Type number: 6310904