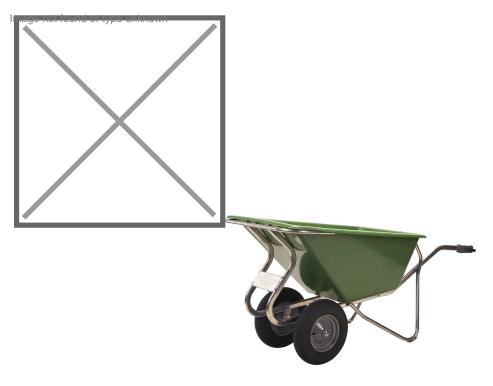

## **Product description**

Matador NOKA-160-L4-2WI PP-ALU AGRI wheelbarrow with pneumatic tyres

- NOKA-160-L4-2WI PP-ALU AGRI wheelbarrow with aluminum frame und pneumatic tyres.
- Steel rim with double-closed ball bearings.
- Strong tray of Polypropylene tray 6,5mm. thick (160 Liters).
- A stable aluminum frame of oval tube for intensive use.
- Wear pads for a longer service life of the legs.
- Easy to tilt thanks to the rounded shape of the chassis
- Natural rubber ergonomic hand-shaped handles with knuckle protection.
- 4ply pneumatic tyres, steel rim with high-quality double- sealed ball bearings