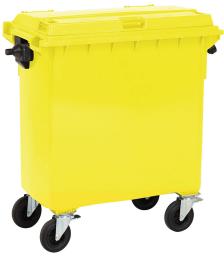

## **Product description**

Plastic waste container suitable for comb mounting or by means of DIN adapters. This roll container has a capacity of 770 liters and rolls on four castors, two of which have brakes.

## **Specifications**

Article arrangement: New Version: with hinging lid

Floor: closed

Subgroup: Waste container

Colour: yellow

Internal length (mm): 1090 Internal width (mm): 645 Internal height (mm): 1020

Weight (kg) 47

Type number: 36-770

Type: suitable for admission through DIN adapter

Material: plastic

Wheels front: 2 castor wheels with wheel locks 200 mm. Wheels back: 2 castor wheels solid rubber, 200 mm

Length (mm): 1360 Width (mm): 770 Height (mm): 1360 Volume (ltr): 770 Stacking load (kg): 310

EAN Code (Gtin) 8719424130584

Scan the QR code for more information