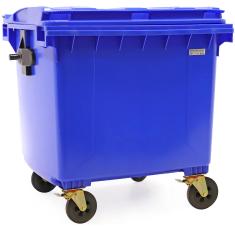

## **Product description**

Plastic waste container suitable for DIN recording in accordance with EN840:2012. This means that garbage trucks with the same systems can easily empty these waste containers. This roll container is equipped with a hinged lid and has a capacity of 1100 litres. The solid rubber swivel wheels, two of which have brakes, and the sturdy handles ensure optimum manoeuvrability.

## **Specifications**

Article arrangement: New Version: with hinging lid

Wheels front: 2 castor wheels with wheel locks 200 mm.

Wheels back: 2 castor wheels solid rubber, 200 mm

Length (mm): 1400 Width (mm): 1020 Height (mm): 1290 Volume (ltr): 1100

EAN Code (Gtin) 8719424170849

Type: for DIN-intake Material: HDPE

Subgroup: Waste container

Colour: blue

Internal length (mm): 1300 Internal width (mm): 920 Internal height (mm): 900 Type number: 36-1100