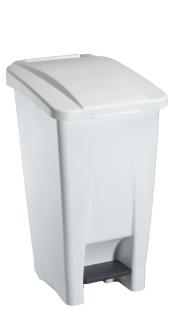

## **Product description**

Mobile pedal bin made of polypropylene for waste sorting with a capacity of 60 liters. The bin has a hinged lid that is operable by a wide pedal. This mechanism is made entirely of plastic. The smooth wheels at the bottom and transport handle at the back ensure easy transport.

## Specifications

Article arrangement: New Version: with lid to pedal frame Subgroup: Waste bin Length (mm): 490 Height (mm): 700 Weight (kg) 3.9 EAN Code (Gtin) 8719424100204

Scan the QR code for more information

Type: plastic waste bin Material: polypropylene Colour: white Width (mm): 380 Volume (ltr): 60 Type number: 8259878