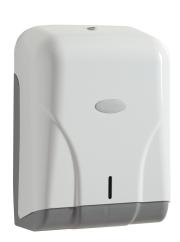

## **Product description**

Hand towel dispenser - 400 sheets

- ABS
- Key lock
- Capacity: up to 400 sheets of folded paper towels (24x26cm)
- Front opening and blocking of the cover in an open position: facilitate refilling
- Built-in plastic dispensing control system: ensur

## **Specifications**

Article arrangement: New Version: 400 sheets Subgroup: Sanitary Length (mm): 280 Height (mm): 370 Type number: 8252530

Scan the QR code for more information

Type: hand towel dispenser

Material: plastic Colour: white Width (mm): 130 Weight (kg) 1.1

EAN Code (Gtin) 8719424096026