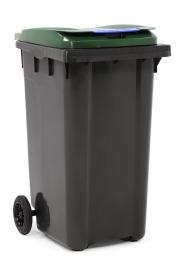

## **Product description**

New waste container on 2 wheels, 240 liter gray with green lid. Suitable for separated waste, with hinged lid. Also called mini container, mobile container, otto or wheelie bin.

## **Specifications**

Article arrangement: New Version: with hinging lid

Subgroup: Plastic waste container

Colour: grey/green Width (mm): 580

Loading capacity (kg): 96

Weight (kg) 12.5

EAN Code (Gtin) 8719424037876

Type: mini container Material: HDPE

Wheels back: 2 fixed wheels, solid rubber 200 mm

Length (mm): 725 Height (mm): 1080 Volume (ltr): 240 Type number: 447-240

Scan the QR code for more information