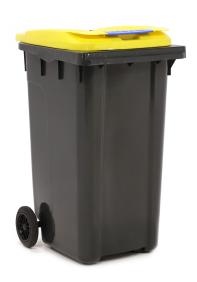

## **Product description**

New waste container on 2 wheels, 240 liter gray with yellow lid. Suitable for separated waste, with hinged lid. Also called mini container, mobile container, otto or wheelie bin.

## Specifications

Article arrangement: New Version: with hinging lid Subgroup: Plastic waste container Colour: grey/yellow Width (mm): 580 Loading capacity (kg): 96 Weight (kg) 12.5 EAN Code (Gtin) 8719424037869

Scan the QR code for more information

Type: mini container Material: HDPE Wheels back: 2 fixed wheels, solid rubber 200 mm Length (mm): 725 Height (mm): 1080 Volume (ltr): 240 Type number: 447-240