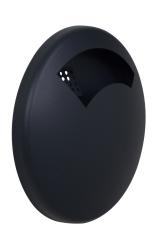

## **Product description**

Wall mounted ashtray (anthracite mat) - 0,5L - 300 butts

- Anti-UV powder coated steel
- Space-saving spherical form with an original and practical opening
- 2-point wall mounting system
- Emptied by removing and tipping
- Stub out grid
- "Cigarett

## **Specifications**

Article arrangement: New Version: with stub out grid Subgroup: Ashtray and litter bin

Ral colour: 7016 Width (mm): 42 Volume (ltr): 0.5

Type number: 8258628

Type: wall mounted ashtray

Material: steel Colour: anthracite Length (mm): 185 Height (mm): 185 Weight (kg) 0.3

EAN Code (Gtin) 8719424099225

Scan the QR code for more information