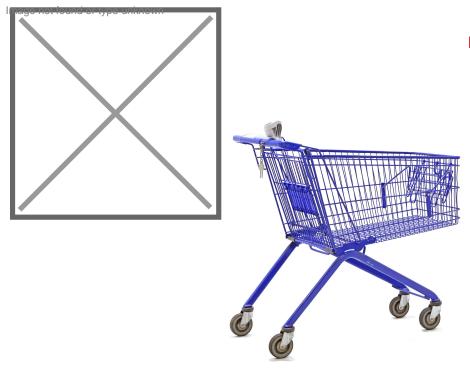

## **Product description**

Used shopping trolley with a capacity of 153 litres and fitted with four rubber swivel wheels. With child seat and crate rack on the inside of the trolley. The handle possesses a scanner holder and chain lock that can be unlocked with a coin. The noise-reducing rubber swivel castors ensure perfect rolling on the warehouse floor. Ideally suited for transporting small material in your shop or warehouse.

## **Specifications**

Article arrangement: Used Version: 4 castor wheels

Walls: mesh

Wheels front: 2 castor wheels solid rubber 125 mm Wheels back: 2 castor wheels solid rubber, 125 mm

Surface treatment: painted and use damage

Internal length (mm): 850 Internal width (mm): 500 Internal height (mm): 360

Weight (kg) 23

Additional specifications: rubber wheels

Type: shopping trolley

Material: steel Floor: mesh Subgroup: Used Colour: blue Length (mm): 1100

Width (mm): 600 Height (mm): 1130 Volume (ltr): 153 Type number: 7011GB

EAN Code (Gtin) 8719424229615

Scan the QR code for more information