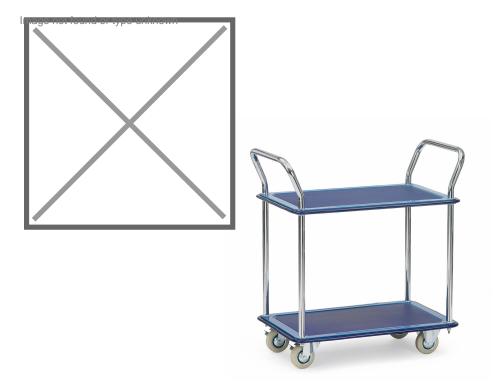

## **Product description**

Shelf trolley with two floors made of pressed sheet steel with an adhesive non-slip coating. The platform trolley is equipped with two push handles, all-round impact protection, two braked swivel castors and two fixed castors. The load capacity of the top floor is 60 kg and the total load capacity is 120 kg. The floors are treated with a powder coating that makes the steel scratch-free and robust.

## **Specifications**

Article arrangement: New Version: 2 push brackets

Walls: open

Wheels front: 2 fixed wheels solid rubber 100 mm

Wheels back: 2 castor wheels solid rubber with wheel locks 100 mm

Surface treatment: galvanized Internal length (mm): 740 Internal width (mm): 480 Loading capacity (kg): 120 Type number: 853112

EAN Code (Gtin) 8719424020144

Type: Fetra shelved trolley

Material: pipe material profile steel Floor: loading surface with antislip profile

Subgroup: table top carts

Colour: colorless Length (mm): 760 Width (mm): 495 Height (mm): 860 Weight (kg) 21