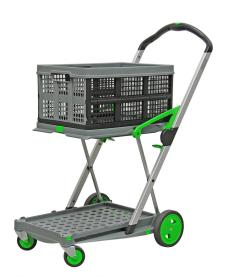

## **Product description**

**CLAX Cart** 

Practical warehouse cart which is easy to fold using a push button on the handle. Supplied as standard with one folding crate (capacity 46 litres). The upper platform is foldable, which allows for higher stacking on the lower platform. Load capacity bottom shelf 40 kg and top shelf 20 kg.

## **Specifications**

Article arrangement: New Version: Clax Cart fully foldable

Walls: open

Wheels front: 2 castor wheels solid rubber 90 mm Wheels back: 2 fixed wheels, solid rubber 175 mm

Length (mm): 890 Width (mm): 550 Height (mm): 1030 Weight (kg) 7

Additional specifications: includes 1 crate

Type: platform trolley Material: plastic Floor: plastic

Subgroup: storeroom trolleys

Colour: grey

Internal length (mm): 540 Internal width (mm): 380 Loading capacity (kg): 60 Type number: 6969