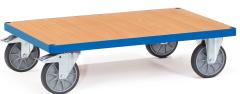

## **Product description**

Base platform made of powder coated steel. The loading surface consists of wooden plate with a beech decor top layer. The load capacity is 600 kg. The platform trolley has two swivel castors with brakes and two fixed castors.

## **Specifications**

Article arrangement: New Version: platform trolley, basis

Walls: open

Wheels front: 2 fixed wheels solid rubber 200 mm Wheels back: 2 castor wheels 200 mm. wheel locks

Ral colour: 5007 Length (mm): 1060 Width (mm): 610 Height (mm): 270 Weight (kg) 24

EAN Code (Gtin) 8719424019438

Scan the QR code for more information

Type: Fetra MultiVario

Material: pipe material profile steel

Floor: closed

Subgroup: storeroom trolleys

Colour: blue

Surface treatment: powdercoating Internal length (mm): 1000 Internal width (mm): 600 Loading capacity (kg): 600 Type number: 852590