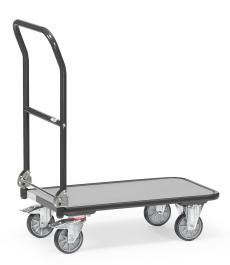

## **Product description**

Folding transport trolley made of powder-coated tubular steel. The loading surface is made of wooden plate with a beech decor. The two braked swivel castors and two fixed castors make it a very manoeuvrable and handy platform trailer with a load capacity of 250 kg.

## **Specifications**

Article arrangement: New

Version: push bracket(s) folding down

Walls: open

Wheels front: 2 fixed wheels solid rubber 125 mm

Wheels back: 2 castor wheels solid rubber with wheel locks 125 mm

Ral colour: 7016 Length (mm): 815 Width (mm): 470 Height (mm): 930

Loading capacity (kg): 250

Type number: 85KW1-S

Scan the QR code for more information

Type: Fetra foldable trolley steel

Material: steel Floor: closed