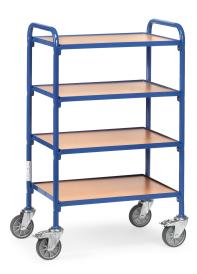

## **Product description**

Storage trolley with four floors with wooden inserts. The load capacity per floor is 60 kg with a total load capacity of 250 kg. The baking cart is extremely robust due to the powder coating, which also makes it scratch-resistant. The four swivel wheels make the side trolley very manoeuvrable.

## **Specifications**

Article arrangement: New

Version: 4 levels of high-quality wood fibre plate, adge 12 mm

Walls: open

Wheels front: 2 castor wheels solid rubber with wheel locks 125 mm

Wheels back: 2 castor wheels solid rubber, 125 mm

Ral colour: 5007 Length (mm): 740 Width (mm): 513 Height (mm): 1130 Weight (kg) 32

EAN Code (Gtin) 8719424020359

Type: Fetra storage trolley

Material: pipe material profile steel

Floor: closed

Subgroup: storage trolleys

Colour: blue

Surface treatment: powdercoating

Internal length (mm): 630 Internal width (mm): 470 Loading capacity (kg): 250 Type number: 8532930

Scan the QR code for more information