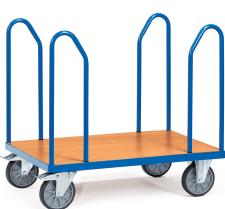

## **Product description**

Platform trolley with four brackets of 750 mm high. This warehouse trolley is made of steel with a powder coating treatment and a wooden floor with a beech decor top layer. The loading capacity of the platform trailer is 600 kg. The table trolley is equipped with two braked swivel castors and two fixed castors.

## **Specifications**

Article arrangement: New

Version: with 4 brackets 750 mm high

Walls: open

Wheels front: 2 castor wheels with wheel locks 200 mm. Wheels back: 2 fixed wheels, solid rubber 200 mm

Ral colour: 5007 Length (mm): 1260 Width (mm): 810 Height (mm): 1025

Platform height (mm): 270

Weight (kg) 41

EAN Code (Gtin) 8719424017397

Type: Fetra MultiVario

Material: pipe material profile steel Floor: high-quality fibreboard Subgroup: stanchioned trollys

Colour: blue

Surface treatment: powdercoating Internal length (mm): 1200 Internal width (mm): 800 Internal height (mm): 750 Loading capacity (kg): 600 Type number: 851580

Scan the QR code for more information