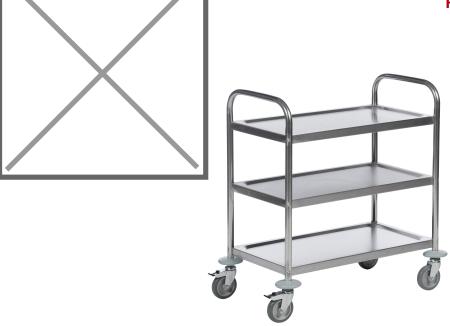

## **Product description**

Type 18/0 C2 RVS

## **Specifications**

Article arrangement: New

Version: shelf trolley / serving trolley

Walls: open Food-safe: yes

Subgroup: stainless steel trolleys

Colour: colorless Length (mm): 910 Width (mm): 590 Height (mm): 940

Loading capacity (kg): 100 Type number: 96-KM6035

EAN Code (Gtin) 8719424064971

Scan the QR code for more information

Type: Kongamek ss trolley Material: stainless steel

Floor: steel

Wheels front: 2 castor wheels with brake

Wheels back: 2 castor wheels Surface treatment: stainless steel

Internal length (mm): 825 Internal width (mm): 500 Internal height (mm): 280

Weight (kg) 15.5

Additional specifications: suitable for food industry