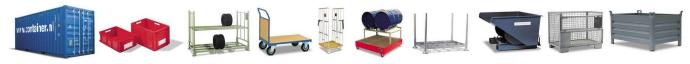

## **Product description**

Stainless steel shelved trolley with two floors and a load capacity of 100 kg. The table trolley is equipped with four swivel castors, two of which have brakes.

## Specifications

Article arrangement: New Version: shelf trolley / serving trolley Walls: open Food-safe: yes Subgroup: stainless steel trolleys Length (mm): 710 Width (mm): 400 Height (mm): 805 Loading capacity (kg): 100 Type number: 96-KM6035 EAN Code (Gtin) 8719424033755

Scan the QR code for more information

Type: Kongamek ss trolley Material: stainless steel Floor: steel Wheels front: 2 castor wheels Wheels back: 2 castor wheels with brake Internal length (mm): 685 Internal width (mm): 380 Internal height (mm): 460 Weight (kg) 9 Additional specifications: suitable for food industry