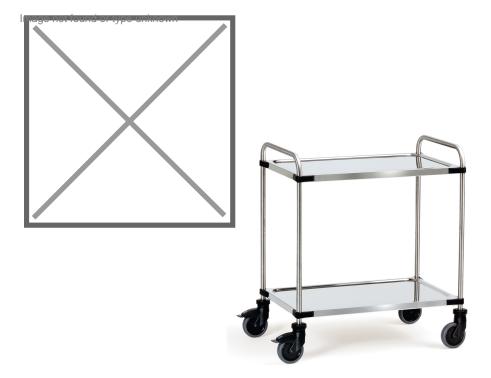

## **Product description**

Stainless steel platform trolley with three floors and a load capacity of 120 kg. The trolley is equipped with four swivel castors, two of which have brakes. This table trolley is completely made of stainless steel, even the wheels and is therefore extremely suitable for the food industry, for example.

## **Specifications**

Article arrangement: New

Version: shelf trolley / serving trolley

Walls: open Food-safe: yes

Subgroup: stainless steel trolleys

Colour: colorless Length (mm): 700 Width (mm): 470 Height (mm): 950 Useful height (mm): 585

Weight (kg) 12

Additional specifications: suitable for food industry

Type: Fetra ss trolley

Material: CNS chromium-nickel-steel

Floor: closed

Wheels front: 2 castor wheels, TPE, 125 mm

Wheels back: 2 castor wheels, TPE, 125 mm, with brake

Surface treatment: stainless steel Internal length (mm): 630 Internal width (mm): 400 Internal height (mm): 850 Loading capacity (kg): 120 Type number: 855036

EAN Code (Gtin) 8719424021424