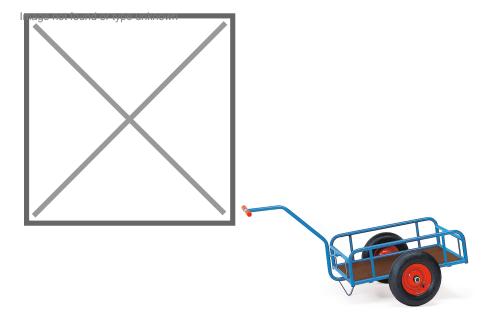

## **Product description**

Hand pull truck constructed from steel tube finished with powder coating. The loading floor is made of waterproof plywood. The handcart has a load capacity of 400 kg and pneumatic tires.

## **Specifications**

Article arrangement: New

Version: loading surface of waterproof multiplex

Walls: open

Wheels front: pneumatic tyres 400\*100 mm

Colour: blue

Surface treatment: powdercoating

Internal length (mm): 845 Internal width (mm): 545 Loading capacity (kg): 400 Type number: 854103

Scan the QR code for more information

Type: Fetra hand truck

Material: steel

Floor: multiplex loading surface waterproof

Subgroup: Pull wagon Ral colour: 5007 Length (mm): 1525 Width (mm): 830 Height (mm): 800 Weight (kg) 22