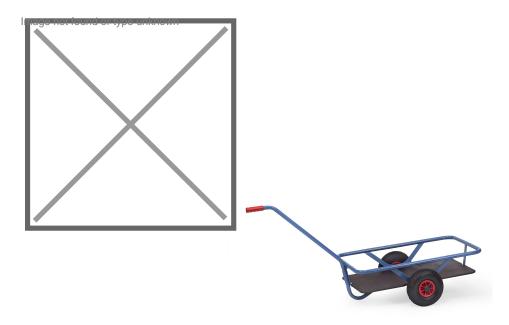

## **Product description**

Light hand pull truck made of welded steel tube. The handcart has been treated with a powder coating for a robust and scratch-free exterior. The loading surface is made of waterproof plywood. The tow truck has pneumatic tires with roller bearings for smooth running. The load capacity is 200 kg.

## **Specifications**

Article arrangement: New

Version: platform Walls: open

Wheels front: pneumatic tyres 260\*85 mm

Colour: blue

Surface treatment: powdercoating

Internal length (mm): 850 Internal width (mm): 525 Loading capacity (kg): 200 Type number: 854091